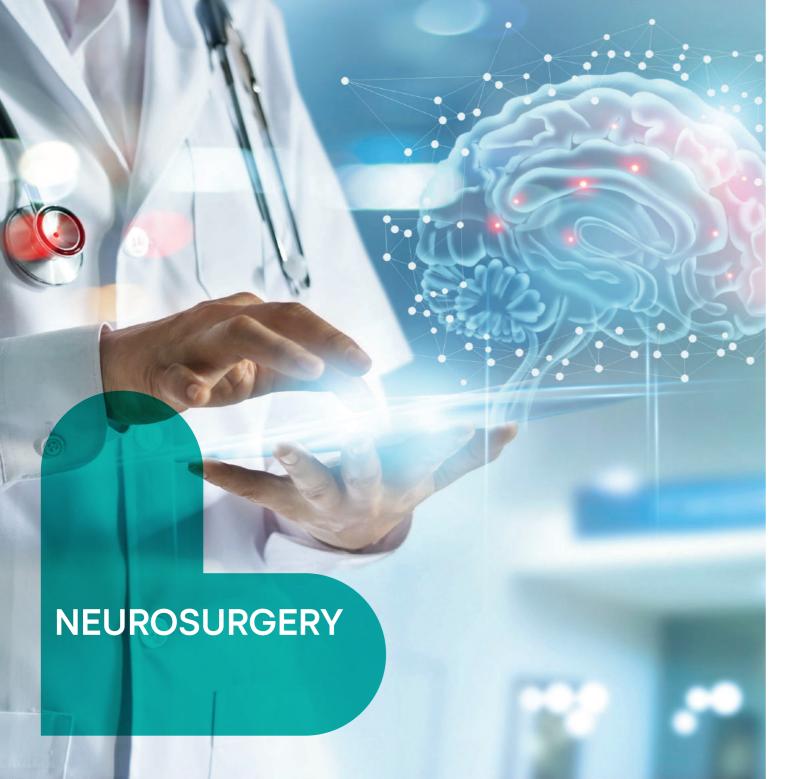

## TREATMENT WITH CUTTING-EDGE

## TECHNOLOGICAL DEVICES IN NEUROSURGERY

- Microsurgical waist, neck, and inguinal hernia surgery
- Spinal curvature (Scoliosis)
- Brain and spinal cord tumors
- Nerve entrapment
- Skull deformities
- Hydrocephalus
- Carpal-foot root tunnel syndrome
- Arteriovenous malformations
- Head trauma