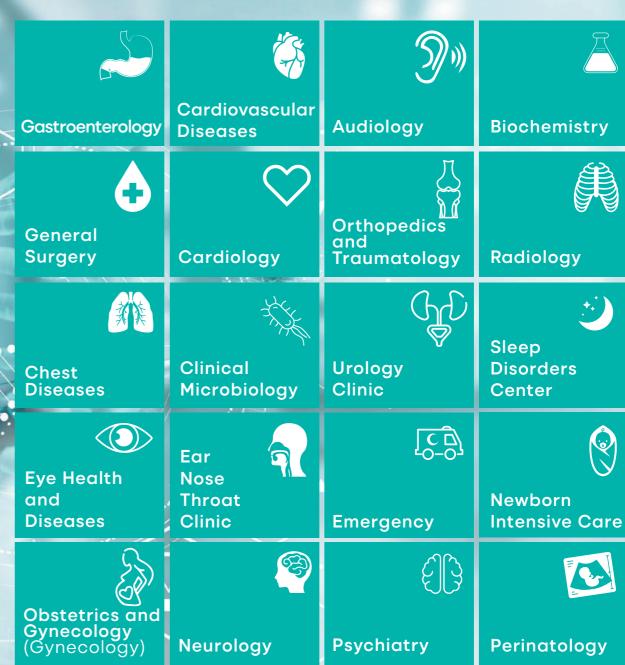

#### OUR MEDICAL UNITS

centered and around its priorities!

One of the most magnificent buildings of the Roman period in Pergamon was built in honor of Emperor Trajan about 1900 years ago. Pergamon was founded in the 3rd century BC and was the first center of health (Asklepion).